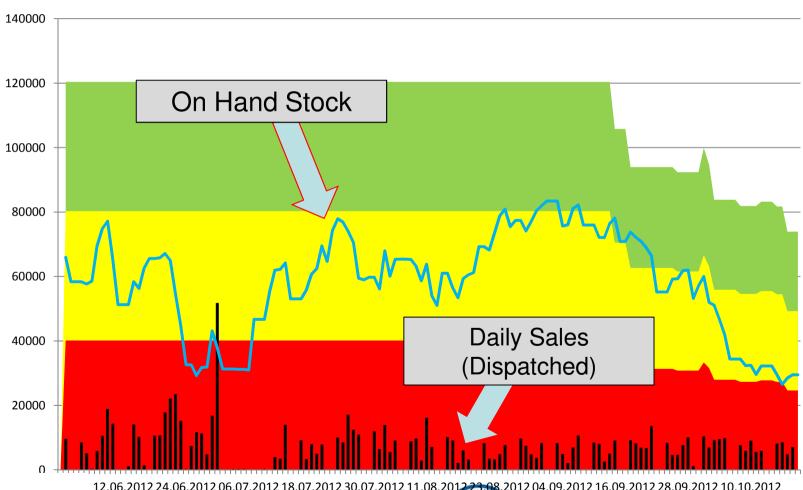

For injection 1 there is a need for a global view: Availability and Inventory Turns (or DIOH)

**For Injection 2** – there is a need to deal with every SKU individually.

For that there is a need to have the daily control file that gives the inventory profile of every SKU which is under the MTA.

The file is simple (can be an excel file) but it demands a lot of calculations and data manipulations to present the relevant information for managing availability.