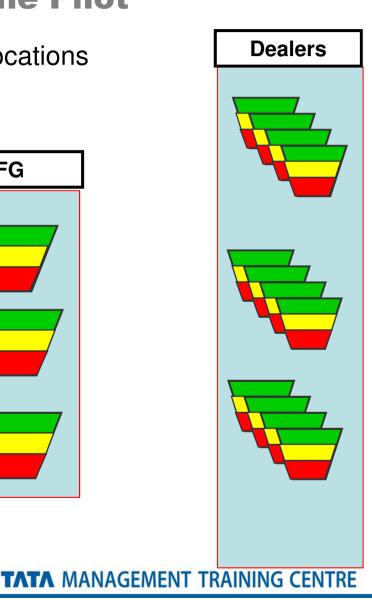

#### Injection 2

Per every SKU
inventory target
levels (Stock
Buffers) at every
level of
distribution are set
and monitored to
ensure 100%
availability

Injection 3

The mechanism for getting daily consumption data from all involved levels of distribution is in place

Injection 4

Frequent
replenishment to
every next level
of distribution
according to
consumption and
priority system
based on buffer
status is in place

Injection 5

Dynamic Buffer
Management
(DBM) is in
place for
maintaining the
right sizes of
Stock Buffers
per every
SKU-location