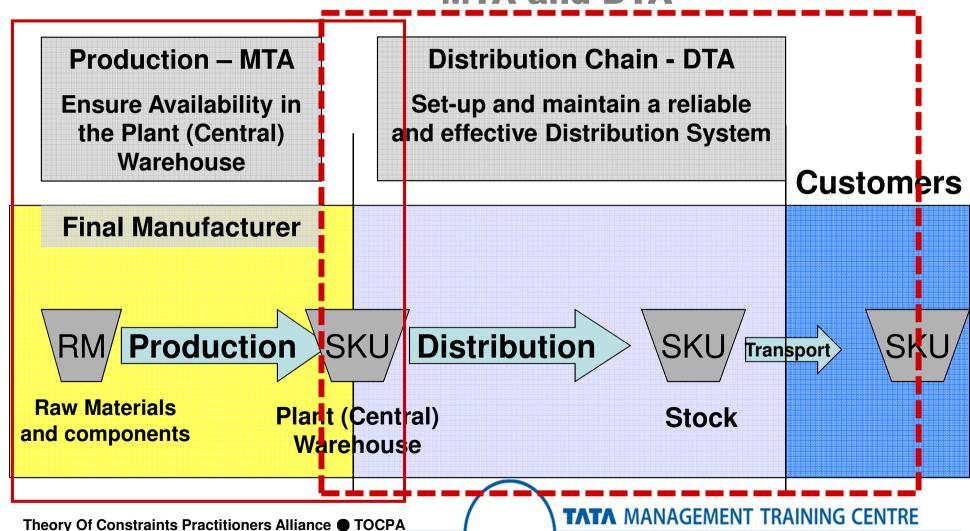

#### Introduction

The TOC solution for managing Supply Chain contains MTA for the manufacturer and DTA for the downstream chain bringing the goods from the manufacturer all the way to the end user/consumer. Both MTA and DTA solutions are conceptually simple, practical and technically straight forward.

Yet, the change in the flow and in managing the flow is challenging.

The logic of moving from MTO/MTS to MTA is that there is potential to grow the manufacturing company by offering availability to the downstream chain. The same logic is relevant for the rest of the supply chain.

The presentation here is based on manufacturers, some that have their own distribution system as independent distributors.

Operating MTO in environment that demands availability has created difficulties (limitations) to the system. Nevertheless, the system learned how to live with it and created rules and procedures. These rules and procedures cause the major challenges to the MTA implementation.