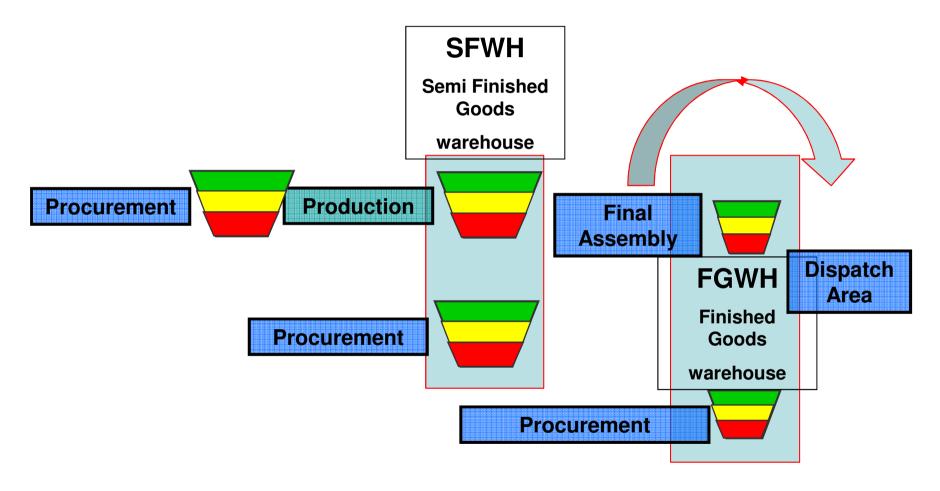

#### Injection 2

Stock Buffers in the Plant
(Central) Warehouse are
maintained to ensure 100%
availability, with Production
Work Orders (WO)
released according to the
consumption from the
P(C)W Buffers

Injection 3

Open Work Orders
(WO) are prioritized
according to the
status of their
corresponding
buffers in the Plant
(Central) Warehouse

Injection 4

Buffer Management for recovery actions is in place Injection 5

Availability of Raw Materials and components is monitored and managed

TATA MANAGEMENT TRAINING CENTRE

6-7 April, 2013, Pune, India

#### Injection 2 –

- The concept of Stock Buffer, initial size and DBM
- Giving the control to the Plant Warehouse by replenishing consumption
- Very short horizon production plan (more Ad-Hoc).