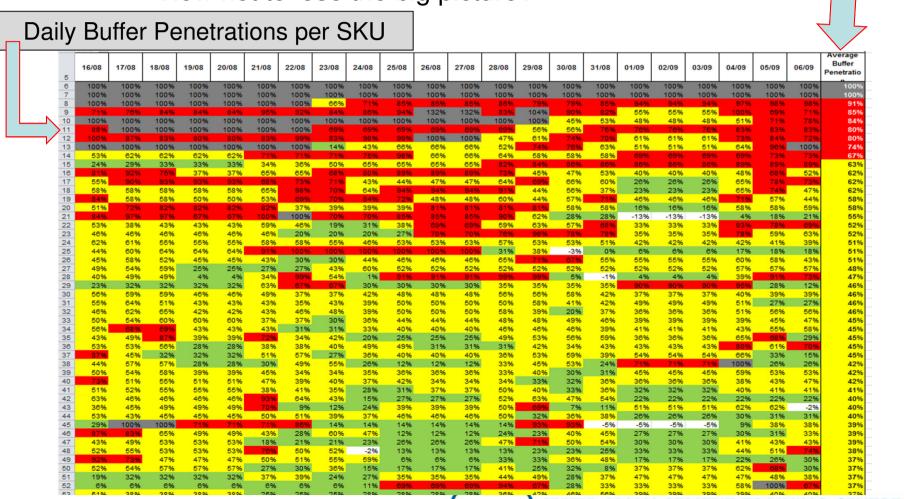

The file is simple (can be an excel file) but it demands a lot of calculations and data manipulations to present the relevant information for managing availability.