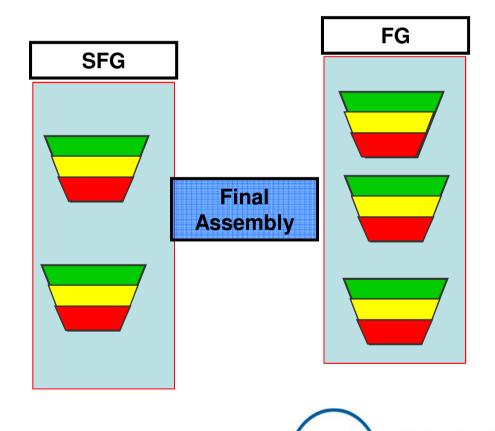

#### Injection 2

Stock Buffers in the Plant
(Central) Warehouse are
maintained to ensure 100%
availability, with Production
Work Orders (WO)
released according to the
consumption from the
P(C)W Buffers

#### Injection 2 –

- The concept of Stock Buffer, initial size and DBM
- Giving the control to the Plant Warehouse by replenishing consumption
- Very short horizon production plan (more Ad-Hoc).