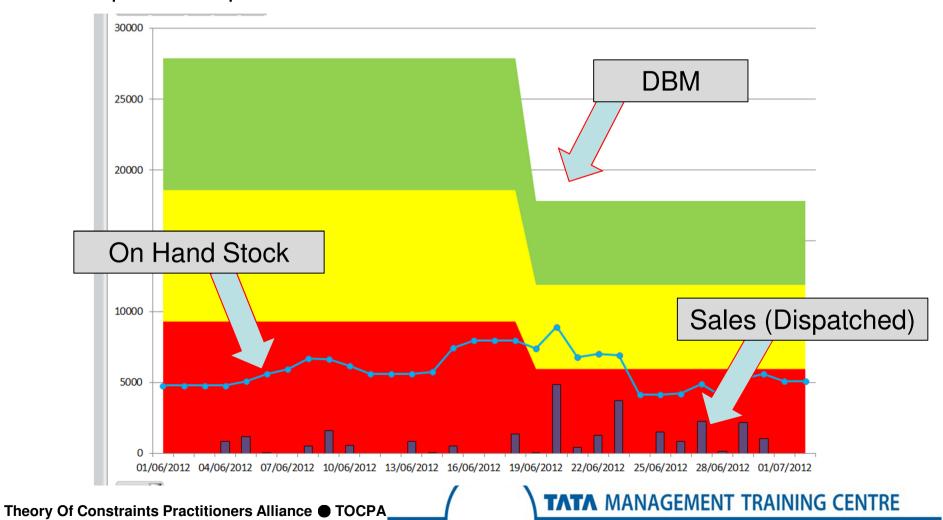

#### Injection 2 –

- The concept of Stock Buffer, initial size and DBM
- Giving the control to the Plant Warehouse by replenishing consumption
- Very short horizon production plan (more Ad-Hoc).

The file is simple (can be an excel file) but it demands a lot of calculations and data manipulations to present the relevant information for managing availability.