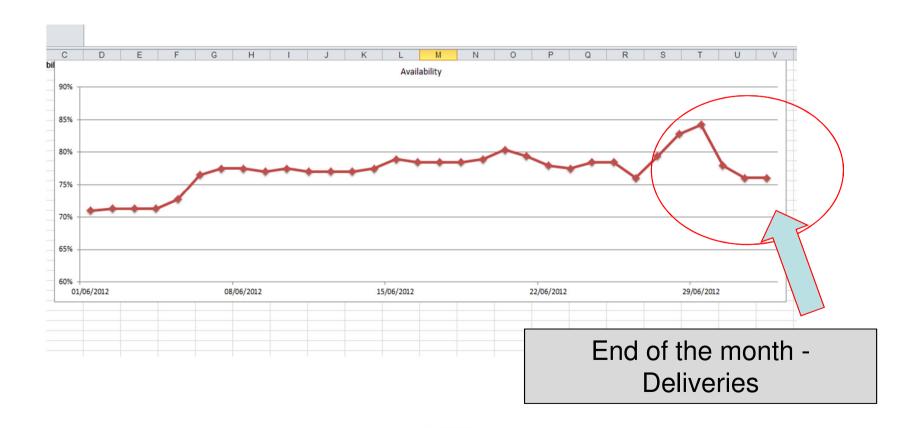

The file is simple (can be an excel file) but it demands a lot of calculations and data manipulations to present the relevant information for managing availability.